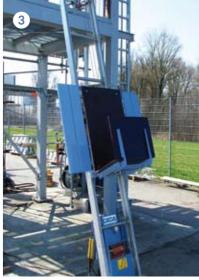

### SOLARLIFT

The hoist for transport of solar elements and photovoltaic modules

- 1 The solar platform is especially equipped with foam cushioning. The flexibly adjustable fixing grants safe transport.
- 2 The handy collector platform is adjustable for 0.5 1.6 m
- 3 The third transport possibility: the multi-purpose platform with folded lateral protection and front flap.
- 4 You can also tile the roof below the ladder using the roof trestle, which is variably adjustable between 37 and 60 cm. Two variants of the continuously adjustable angle track section are available; with long and short blades or equally long blades.
- 5 You can easily transport the winch using a cart this allows for the components of the dismantled GEDA Lift to be easily moved and stored in a space saving manner.
- 6 The compact GEDA Liftbox enables fast control of all parts and careful transport and storage. It is equipped with a forklift
- 7 Ladders for up to 200 kg load capacity.
- 8 Inforced ladders for up to 250 kg load capacity.