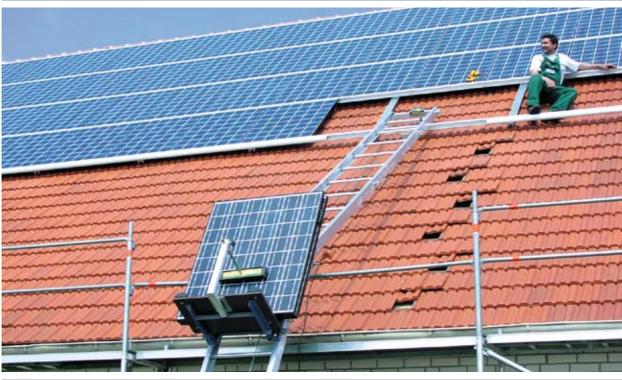

### SOLARLIFT

The hoist for transport of solar elements and photovoltaic modules

- 1 The solar platform is especially equipped with foam cushioning. The flexibly adjustable fixing grants safe transport.
- 2 The handy collector platform is adjustable for 0.5 1.6 m
- 3 The third transport possibility: the multi-purpose platform with folded lateral protection and front flap.
- 4 You can also tile the roof below the ladder using the roof trestle, which is variably adjustable between 37 and 60 cm. Two variants of the continuously adjustable angle track section are available; with long and short blades or equally long blades.
- 5 You can easily transport the winch using a cart this allows for the components of the dismantled GEDA Lift to be easily moved and stored in a space saving manner.
- 6 The compact GEDA Liftbox enables fast control of all parts and careful transport and storage. It is equipped with a forklift
- 7 Ladders for up to 200 kg load capacity.
- 8 Inforced ladders for up to 250 kg load capacity.

The GEDA SOLARLIFT transports the highly sensitive

FIXLIFT 250

fast & practical

Load capacity up to 250 kg Lifting speed 19/38 m/min 0.6/1.2 kW/230 V/50 Hz

solar elements and photovoltaic modules safely to the roof. The smooth start guarantees gentle transport of the sensitive modules. The GEDA SOLARLIFT increases the worker's security and thus reduces considerably the risk of accidents.