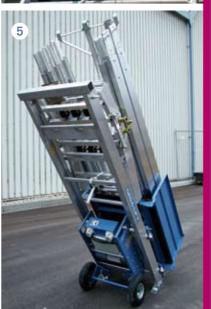

### SOLARLIFT

The hoist for transport of solar elements and photovoltaic modules

- 1 The solar platform is especially equipped with foam cushioning. The flexibly adjustable fixing grants safe transport.
- 2 The handy collector platform is adjustable for 0.5 1.6 m
- 3 The third transport possibility: the multi-purpose platform with folded lateral protection and front flap.
- 4 You can also tile the roof below the ladder using the roof trestle, which is variably adjustable between 37 and 60 cm. Two variants of the continuously adjustable angle track section are available; with long and short blades or equally long blades.
- 5 You can easily transport the winch using a cart this allows for the components of the dismantled GEDA Lift to be easily moved and stored in a space saving manner.
- 6 The compact GEDA Liftbox enables fast control of all parts and careful transport and storage. It is equipped with a forklift
- 7 Ladders for up to 200 kg load capacity.
- 8 Inforced ladders for up to 250 kg load capacity.