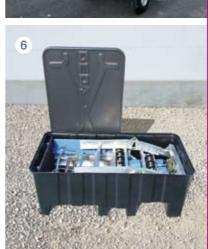

### SOLARLIFT

The hoist for transport of solar elements and photovoltaic modules

- 1 The solar platform is especially equipped with foam cushioning. The flexibly adjustable fixing grants safe transport.
- 2 The handy collector platform is adjustable for 0.5 1.6 m
- 3 The third transport possibility: the multi-purpose platform with folded lateral protection and front flap.
- 4 You can also tile the roof below the ladder using the roof trestle, which is variably adjustable between 37 and 60 cm. Two variants of the continuously adjustable angle track section are available; with long and short blades or equally long blades.
- 5 You can easily transport the winch using a cart this allows for the components of the dismantled GEDA Lift to be easily moved and stored in a space saving manner.
- 6 The compact GEDA Liftbox enables fast control of all parts and careful transport and storage. It is equipped with a forklift
- 7 Ladders for up to 200 kg load capacity.
- 8 Inforced ladders for up to 250 kg load capacity.