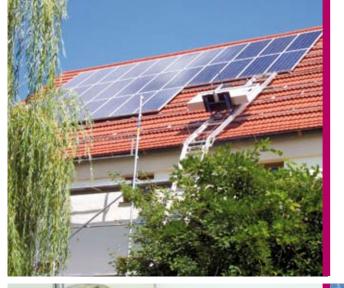

### SOLARLIFT

The hoist for transport of solar elements and photovoltaic modules

- 1 The solar platform is especially equipped with foam cushioning. The flexibly adjustable fixing grants safe transport.
- 2 The handy collector platform is adjustable for 0.5 1.6 m
- 3 The third transport possibility: the multi-purpose platform with folded lateral protection and front flap.
- 4 You can also tile the roof below the ladder using the roof trestle, which is variably adjustable between 37 and 60 cm. Two variants of the continuously adjustable angle track section are available; with long and short blades or equally long blades.
- 5 You can easily transport the winch using a cart this allows for the components of the dismantled GEDA Lift to be easily moved and stored in a space saving manner.
- 6 The compact GEDA Liftbox enables fast control of all parts and careful transport and storage. It is equipped with a forklift
- 7 Ladders for up to 200 kg load capacity.
- 8 Inforced ladders for up to 250 kg load capacity.

The GEDA SOLARLIFT transports the highly sensitive

FIXLIFT 250

fast & practical

Load capacity up to 250 kg Lifting speed 19/38 m/min 0.6/1.2 kW/230 V/50 Hz

solar elements and photovoltaic modules safely to the roof. The smooth start guarantees gentle transport of the sensitive modules. The GEDA SOLARLIFT increases the worker's security and thus reduces considerably the risk of accidents.