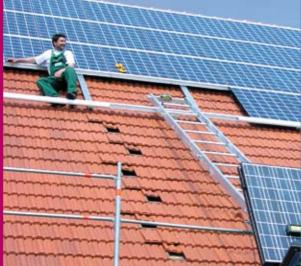

### SOLARLIFT

The hoist for transport of solar elements and photovoltaic modules

- 1 The solar platform is especially equipped with foam cushioning. The flexibly adjustable fixing grants safe transport.
- 2 The handy collector platform is adjustable for 0.5 1.6 m
- 3 The third transport possibility: the multi-purpose platform with folded lateral protection and front flap.
- 4 You can also tile the roof below the ladder using the roof trestle, which is variably adjustable between 37 and 60 cm. Two variants of the continuously adjustable angle track section are available; with long and short blades or equally long blades.
- 5 You can easily transport the winch using a cart this allows for the components of the dismantled GEDA Lift to be easily moved and stored in a space saving manner.
- 6 The compact GEDA Liftbox enables fast control of all parts and careful transport and storage. It is equipped with a forklift
- 7 Ladders for up to 200 kg load capacity.
- 8 Inforced ladders for up to 250 kg load capacity.

The GEDA SOLARLIFT transports the highly sensitive

FIXLIFT 250

fast & practical

Load capacity up to 250 kg Lifting speed 19/38 m/min 0.6/1.2 kW/230 V/50 Hz

solar elements and photovoltaic modules safely to the roof. The smooth start guarantees gentle transport of the sensitive modules. The GEDA SOLARLIFT increases the worker's security and thus reduces considerably the risk of accidents.