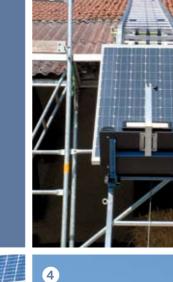

### SOLARLIFT

The hoist for transport of solar elements and photovoltaic modules

- 1 The solar platform is especially equipped with foam cushioning. The flexibly adjustable fixing grants safe transport.
- 2 The handy collector platform is adjustable for 0.5 1.6 m
- 3 The third transport possibility: the multi-purpose platform with folded lateral protection and front flap.
- 4 You can also tile the roof below the ladder using the roof trestle, which is variably adjustable between 37 and 60 cm. Two variants of the continuously adjustable angle track section are available; with long and short blades or equally long blades.
- 5 You can easily transport the winch using a cart this allows for the components of the dismantled GEDA Lift to be easily moved and stored in a space saving manner.
- 6 The compact GEDA Liftbox enables fast control of all parts and careful transport and storage. It is equipped with a forklift
- 7 Ladders for up to 200 kg load capacity.
- 8 Inforced ladders for up to 250 kg load capacity.

The GEDA SOLARLIFT transports the highly sensitive

FIXLIFT 250

fast & practical

Load capacity up to 250 kg Lifting speed 19/38 m/min 0.6/1.2 kW/230 V/50 Hz

solar elements and photovoltaic modules safely to the roof. The smooth start guarantees gentle transport of the sensitive modules. The GEDA SOLARLIFT increases the worker's security and thus reduces considerably the risk of accidents.