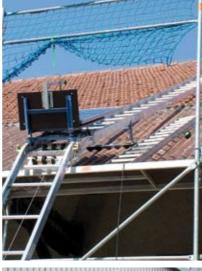

### SOLARLIFT

The hoist for transport of solar elements and photovoltaic modules

- 1 The solar platform is especially equipped with foam cushioning. The flexibly adjustable fixing grants safe transport.
- 2 The handy collector platform is adjustable for 0.5 1.6 m
- 3 The third transport possibility: the multi-purpose platform with folded lateral protection and front flap.
- 4 You can also tile the roof below the ladder using the roof trestle, which is variably adjustable between 37 and 60 cm. Two variants of the continuously adjustable angle track section are available; with long and short blades or equally long blades.
- 5 You can easily transport the winch using a cart this allows for the components of the dismantled GEDA Lift to be easily moved and stored in a space saving manner.
- 6 The compact GEDA Liftbox enables fast control of all parts and careful transport and storage. It is equipped with a forklift
- 7 Ladders for up to 200 kg load capacity.
- 8 Inforced ladders for up to 250 kg load capacity.

The GEDA SOLARLIFT transports the highly sensitive

FIXLIFT 250

fast & practical

Load capacity up to 250 kg Lifting speed 19/38 m/min 0.6/1.2 kW/230 V/50 Hz

solar elements and photovoltaic modules safely to the roof. The smooth start guarantees gentle transport of the sensitive modules. The GEDA SOLARLIFT increases the worker's security and thus reduces considerably the risk of accidents.