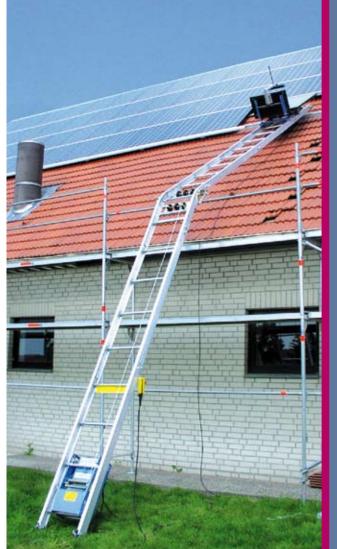

### SOLARLIFT

The hoist for transport of solar elements and photovoltaic modules

- 1 The solar platform is especially equipped with foam cushioning. The flexibly adjustable fixing grants safe transport.
- 2 The handy collector platform is adjustable for 0.5 1.6 m
- 3 The third transport possibility: the multi-purpose platform with folded lateral protection and front flap.
- 4 You can also tile the roof below the ladder using the roof trestle, which is variably adjustable between 37 and 60 cm. Two variants of the continuously adjustable angle track section are available; with long and short blades or equally long blades.
- 5 You can easily transport the winch using a cart this allows for the components of the dismantled GEDA Lift to be easily moved and stored in a space saving manner.
- 6 The compact GEDA Liftbox enables fast control of all parts and careful transport and storage. It is equipped with a forklift
- 7 Ladders for up to 200 kg load capacity.
- 8 Inforced ladders for up to 250 kg load capacity.

The GEDA SOLARLIFT transports the highly sensitive

FIXLIFT 250

fast & practical

Load capacity up to 250 kg Lifting speed 19/38 m/min 0.6/1.2 kW/230 V/50 Hz

solar elements and photovoltaic modules safely to the roof. The smooth start guarantees gentle transport of the sensitive modules. The GEDA SOLARLIFT increases the worker's security and thus reduces considerably the risk of accidents.