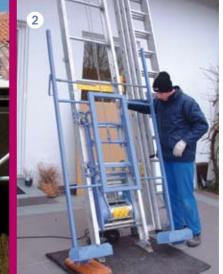

### SOLARLIFT

The hoist for transport of solar elements and photovoltaic modules

- 1 The solar platform is especially equipped with foam cushioning. The flexibly adjustable fixing grants safe transport.
- 2 The handy collector platform is adjustable for 0.5 1.6 m
- 3 The third transport possibility: the multi-purpose platform with folded lateral protection and front flap.
- 4 You can also tile the roof below the ladder using the roof trestle, which is variably adjustable between 37 and 60 cm. Two variants of the continuously adjustable angle track section are available; with long and short blades or equally long blades.
- 5 You can easily transport the winch using a cart this allows for the components of the dismantled GEDA Lift to be easily moved and stored in a space saving manner.
- 6 The compact GEDA Liftbox enables fast control of all parts and careful transport and storage. It is equipped with a forklift
- 7 Ladders for up to 200 kg load capacity.
- 8 Inforced ladders for up to 250 kg load capacity.

### **GEDA**® LIFT 200 STANDARD

solid & inexpensive

Load capacity up to 200 kg Lifting speed 25 m/min 1 kW/230 V/50 Hz

**LIFT 250 COMFORT** 

reliable & powerful

Load capacity up to 250 kg Lifting speed 30 m/min 1.3 kW/230 V/50 Hz