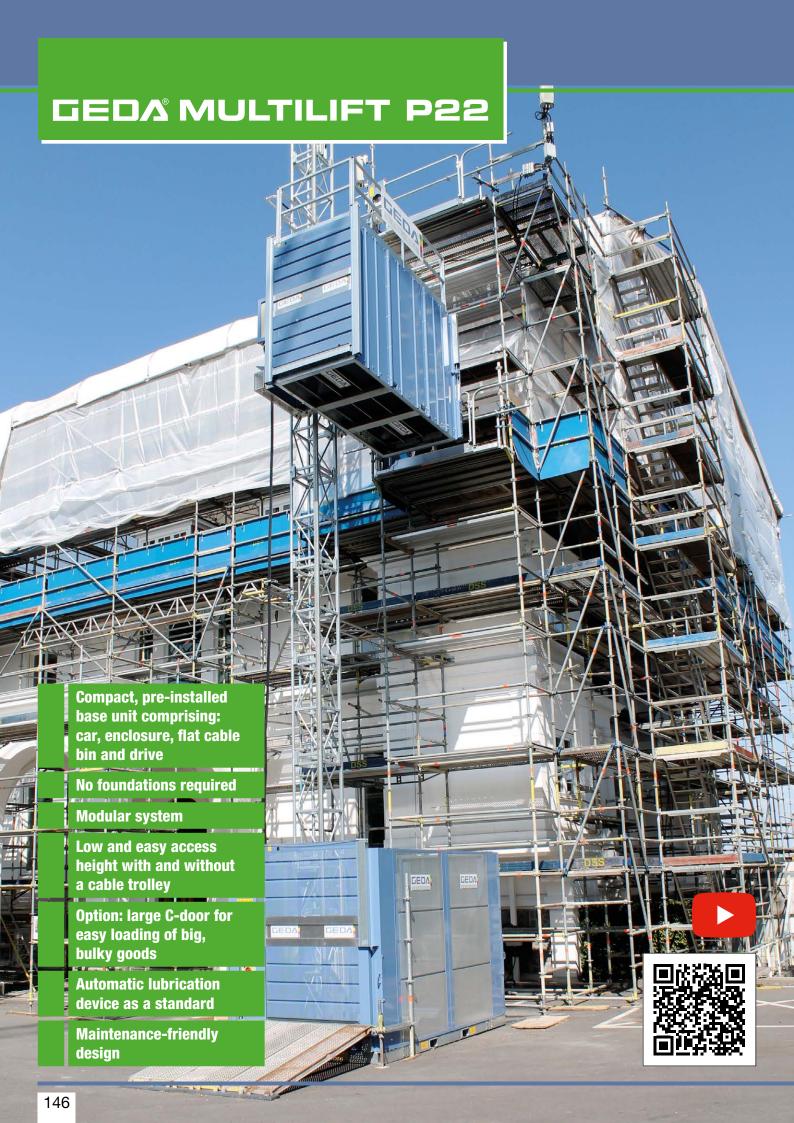

### **GEDA MULTILIFT P22**

The GEDA Multilift P22 is the powerhouse of the Multilift range. Despite its high load capacity of 2000 kg or 22 passengers, it runs on only one mast of the proven GEDA VARIO-MAST system.

The optionally available 2.9 x 2.0 m (W x H) C-door allows convenient loading of the platform even with large, bulky construction materials.

The easy-maintenance design of the GEDA Multilift P22 is another advantage: all electronic components are accessible directly from the platform.

Thanks to the patented GEDA flat cable bin system, passengers and materials can be transported up to a height of 200 m quickly and safely. The special highlight: the GEDA Multilift P22 is operated with a cable trolley above a lifting height of 50 m. The trolley has a space-saving design so that the entry height at the lowest landing level is still at a comfortable 450 mm.