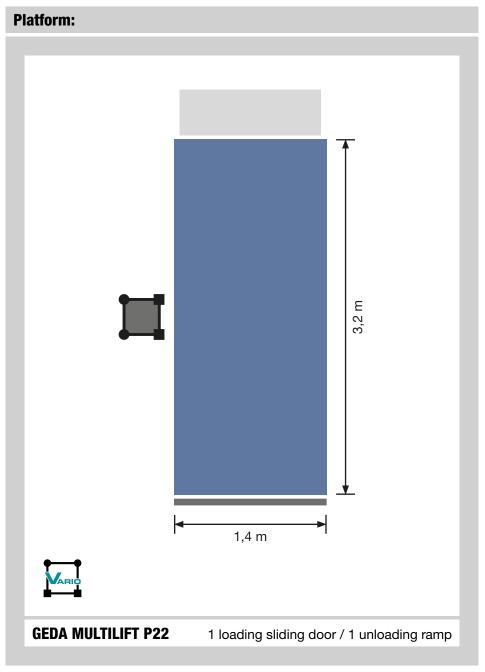

### **Technical data:**

2000 kg 22 persons

200 m

54 m/min

30 kW/380-480 V/ 50-60 Hz/63 A

TEMPORARY INSTALLATIONS 147