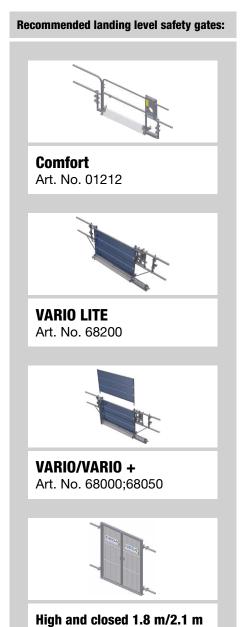

sported up to a height of 200 m quickly and safely. The special highlight: the GEDA Multilift P22 is operated with a cable trolley above a lifting height of 50 m. The trolley has a space-saving design so that the entry height at the lowest landing level is still at a comfortable 450 mm.

The already convenient operation of the passenger and material hoist is made even more simple and efficient with the optionally available intelligent call control.

The benefits of the Multilift range, such an uncomplicated installation through the compact, pre-installed unit and installation without a separate foundation, complete the overall concept.

### **Technical data:**



2000 kg 22 persons



200 m



54 m/min



30 kW/380-480 V/ 50-60 Hz/63 A

TEMPORARY INSTALLATIONS 147

# GEDA MULTILIFT P22







#### Art. No. 01217 Standard Art. No. 01268 Standard-Basic Art. No. 68301 Comfort incl. sheet metal panel Art. No. 68311 Standard incl. sheet metal panel Art. No. 68312 Standard-Basic incl. sheet metal panel

**Further landing level safety gates:** 

Art. No. 41442;41441