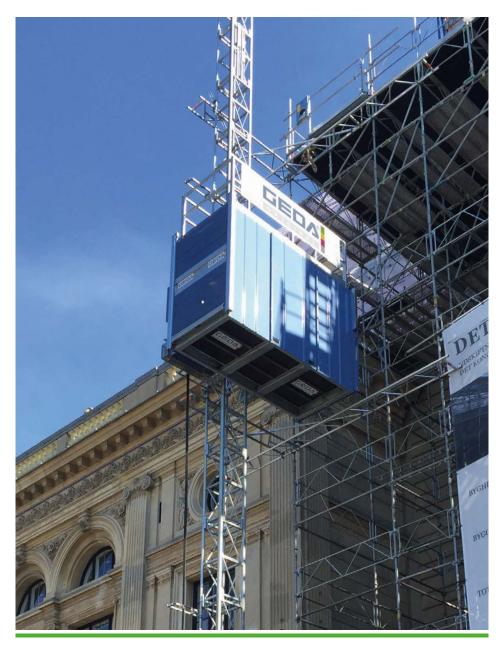

### **GEDA MULTILIFT P22**

The GEDA Multilift P22 is the powerhouse of the Multilift range. Despite its high load capacity of 2000 kg or 22 passengers, it runs on only one mast of the proven GEDA VARIO-MAST system.

Thanks to the patented GEDA flat cable bin system, passengers and materials can be transported up to a height of 200 m quickly and safely. The special highlight: the GEDA Multilift P22 is operated with a cable trolley above a lifting height of 50 m. The trolley has a space-saving design so that the entry height at the lowest landing level is still at a comfortable 450 mm.