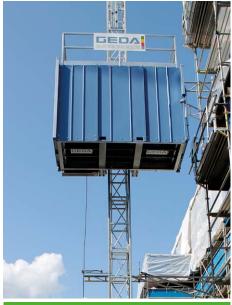

### **GEDA MULTILIFT P22**

The GEDA Multilift P22 is the powerhouse of the Multilift range. Despite its high load capacity of 2000 kg or 22 passengers, it runs on only one mast of the proven GEDA VARIO-MAST system.

Thanks to the patented GEDA flat cable bin system, passengers and materials can be transported up to a height of 200 m quickly and safely. The special highlight: the GEDA Multilift P22 is operated with a cable trolley above a lifting height of 50 m. The trolley has a space-saving design so that the entry height at the lowest landing level is still at a comfortable 450 mm.