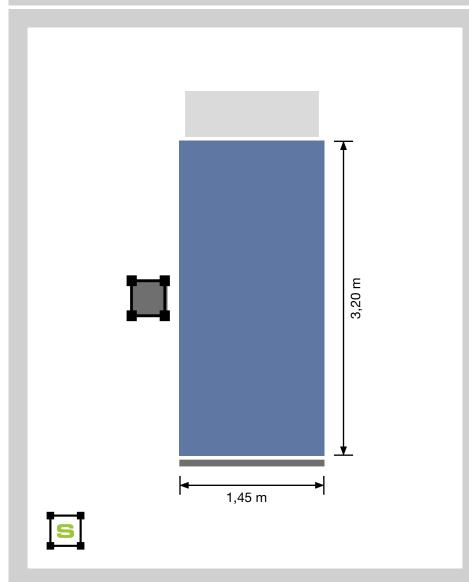

#### **GEDA BL 2000**

Wherever heavy loads have to be transported to great heights, the new GEDA BL 2000 ensures the required efficiency in the construction process. The passenger and material hoist has a load capacity of 2000 kg or 23 passengers and a lifting speed of 55 m/min the new powerhouse from GEDA is available as a single variant and as a twin variant. The platform size of  $1.45 \times 3.20 \times 2.10 \text{ m}$  also allows transport of bulky goods up to a lifting height of 250 m. For added comfort and operating convenience, the hoist is equipped with comprehensive state-of-the-art control variants.