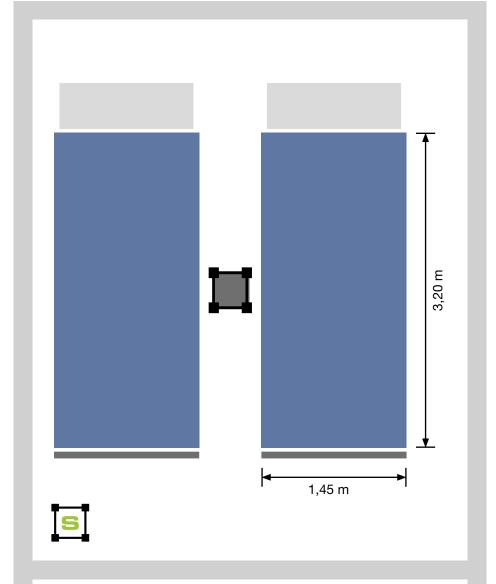

#### **GEDA BL 2000**

Wherever heavy loads have to be transported to great heights, the new GEDA BL 2000 ensures the required efficiency in the construction process. The passenger and material hoist has a load capacity of 2000 kg or 23 passengers and a lifting speed of 55 m/min the new powerhouse from GEDA is available as a single variant and as a twin variant. The platform size of  $1.45 \times 3.20 \times 2.10 \text{ m}$  also allows transport of bulky goods up to a lifting height of 250 m. For added comfort and operating convenience, the hoist is equipped with comprehensive state-of-the-art control variants.

## GEDA® BL 2000 Twin