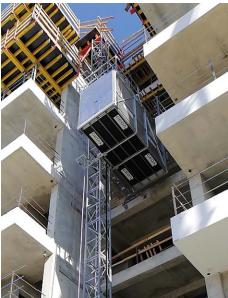

#### **GEDA BL 2000**

Wherever heavy loads have to be transported to great heights, the new GEDA BL 2000 ensures the required efficiency in the construction process. The passenger and material hoist has a load capacity of 2000 kg or 23 passengers and a lifting speed of 55 m/min the new powerhouse from GEDA is available as a single variant and as a twin variant. The platform size of  $1.45 \times 3.20 \times 2.10 \text{ m}$  also allows transport of bulky goods up to a lifting height of 250 m. For added comfort and operating convenience, the hoist is equipped with comprehensive state-of-the-art control variants.