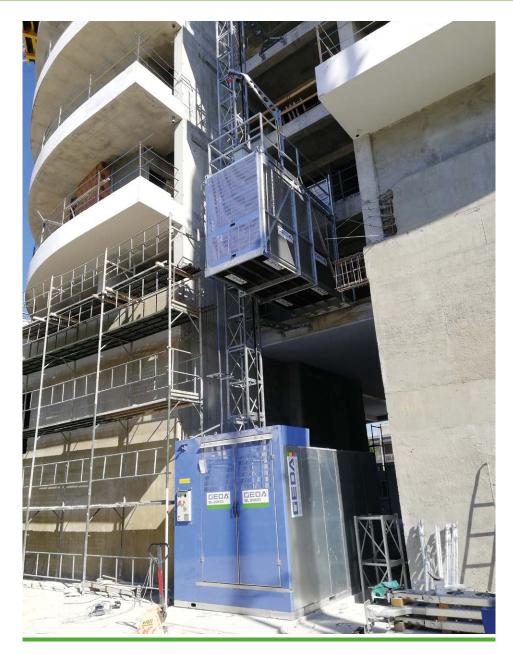

#### **GEDA BL 2000**

Wherever heavy loads have to be transported to great heights, the new GEDA BL 2000 ensures the required efficiency in the construction process. The passenger and material hoist has a load capacity of 2000 kg or 23 passengers and a lifting speed of 55 m/min the new powerhouse from GEDA is available as a single variant and as a twin variant. The platform size of  $1.45 \times 3.20 \times 2.10 \text{ m}$  also allows transport of bulky goods up to a lifting height of 250 m. For added comfort and operating convenience, the hoist is equipped with comprehensive state-of-the-art control variants.

# GEDA® BL 2000 Single