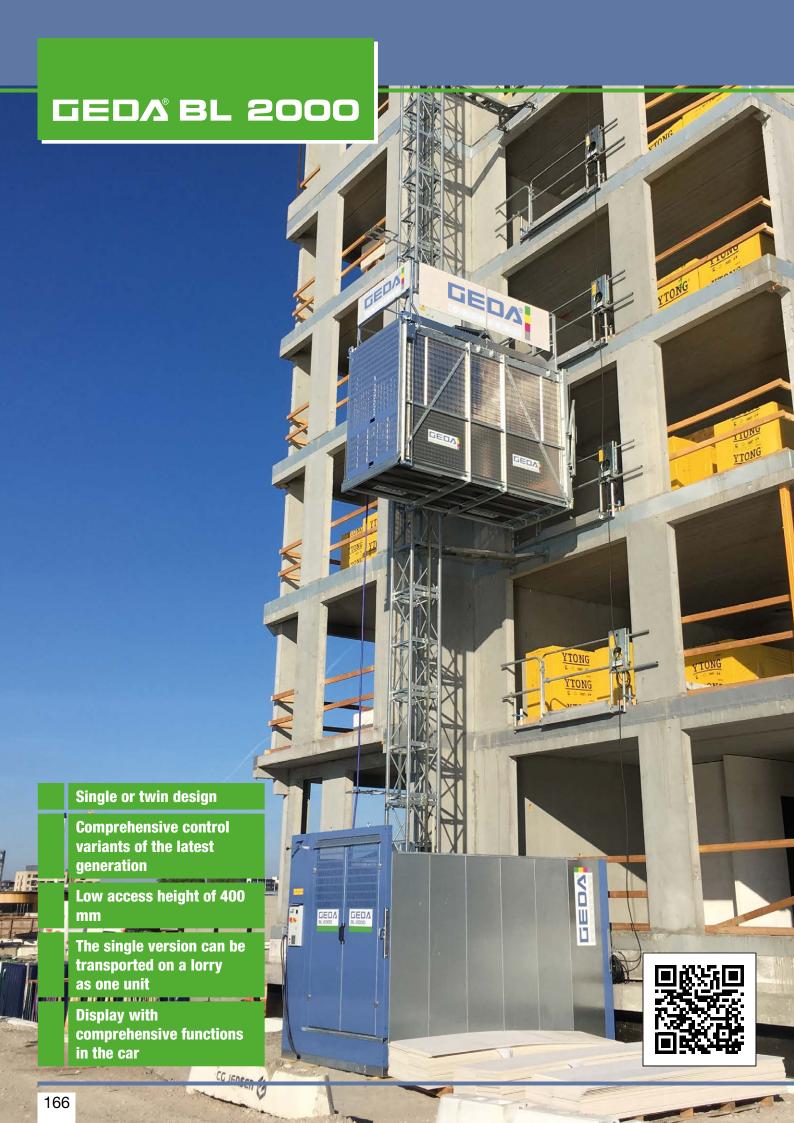

#### **GEDA BL 2000**

Wherever heavy loads have to be transported to great heights, the new GEDA BL 2000 ensures the required efficiency in the construction process. The passenger and material hoist has a load capacity of 2000 kg or 23 passengers and a lifting speed of 55 m/min the new powerhouse from GEDA is available as a single variant and as a twin variant. The platform size of  $1.45 \times 3.20 \times 2.10 \text{ m}$  also allows transport of bulky goods up to a lifting height of 250 m. For added comfort and operating convenience, the hoist is equipped with comprehensive state-of-the-art control variants.

The GEDA BL 2000 is available in two variants: a Standard and a Premium model.

The Premium version impresses with a range of additional features. For example, the history of the actions performed with the hoist, such as start and stop time, error messages, load per journey etc., can be retrieved. Depending on the conditions at the construction site or on individual customer requirements, the GEDA BL 2000 Premium can be switched flexibly via the display from 2000 kg with 63 A to 1300 kg with 32 A, enabling the hoist to be used for a variety of applications.

An integrated wind sensor – shown on the display – ensures that if the wind conditions are too strong, the hoist is moved automatically to the ground station, providing an additional safety feature in particular for coastal construction sites.